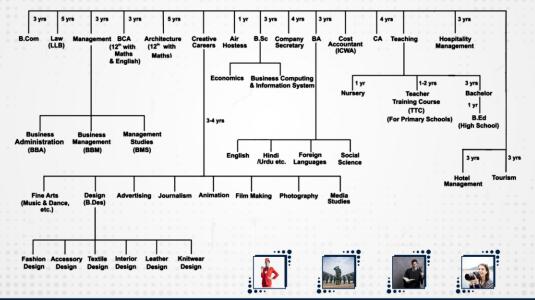

#### Top Graduate Level Courses After 12th For Commerce Students

info@raaknow.com